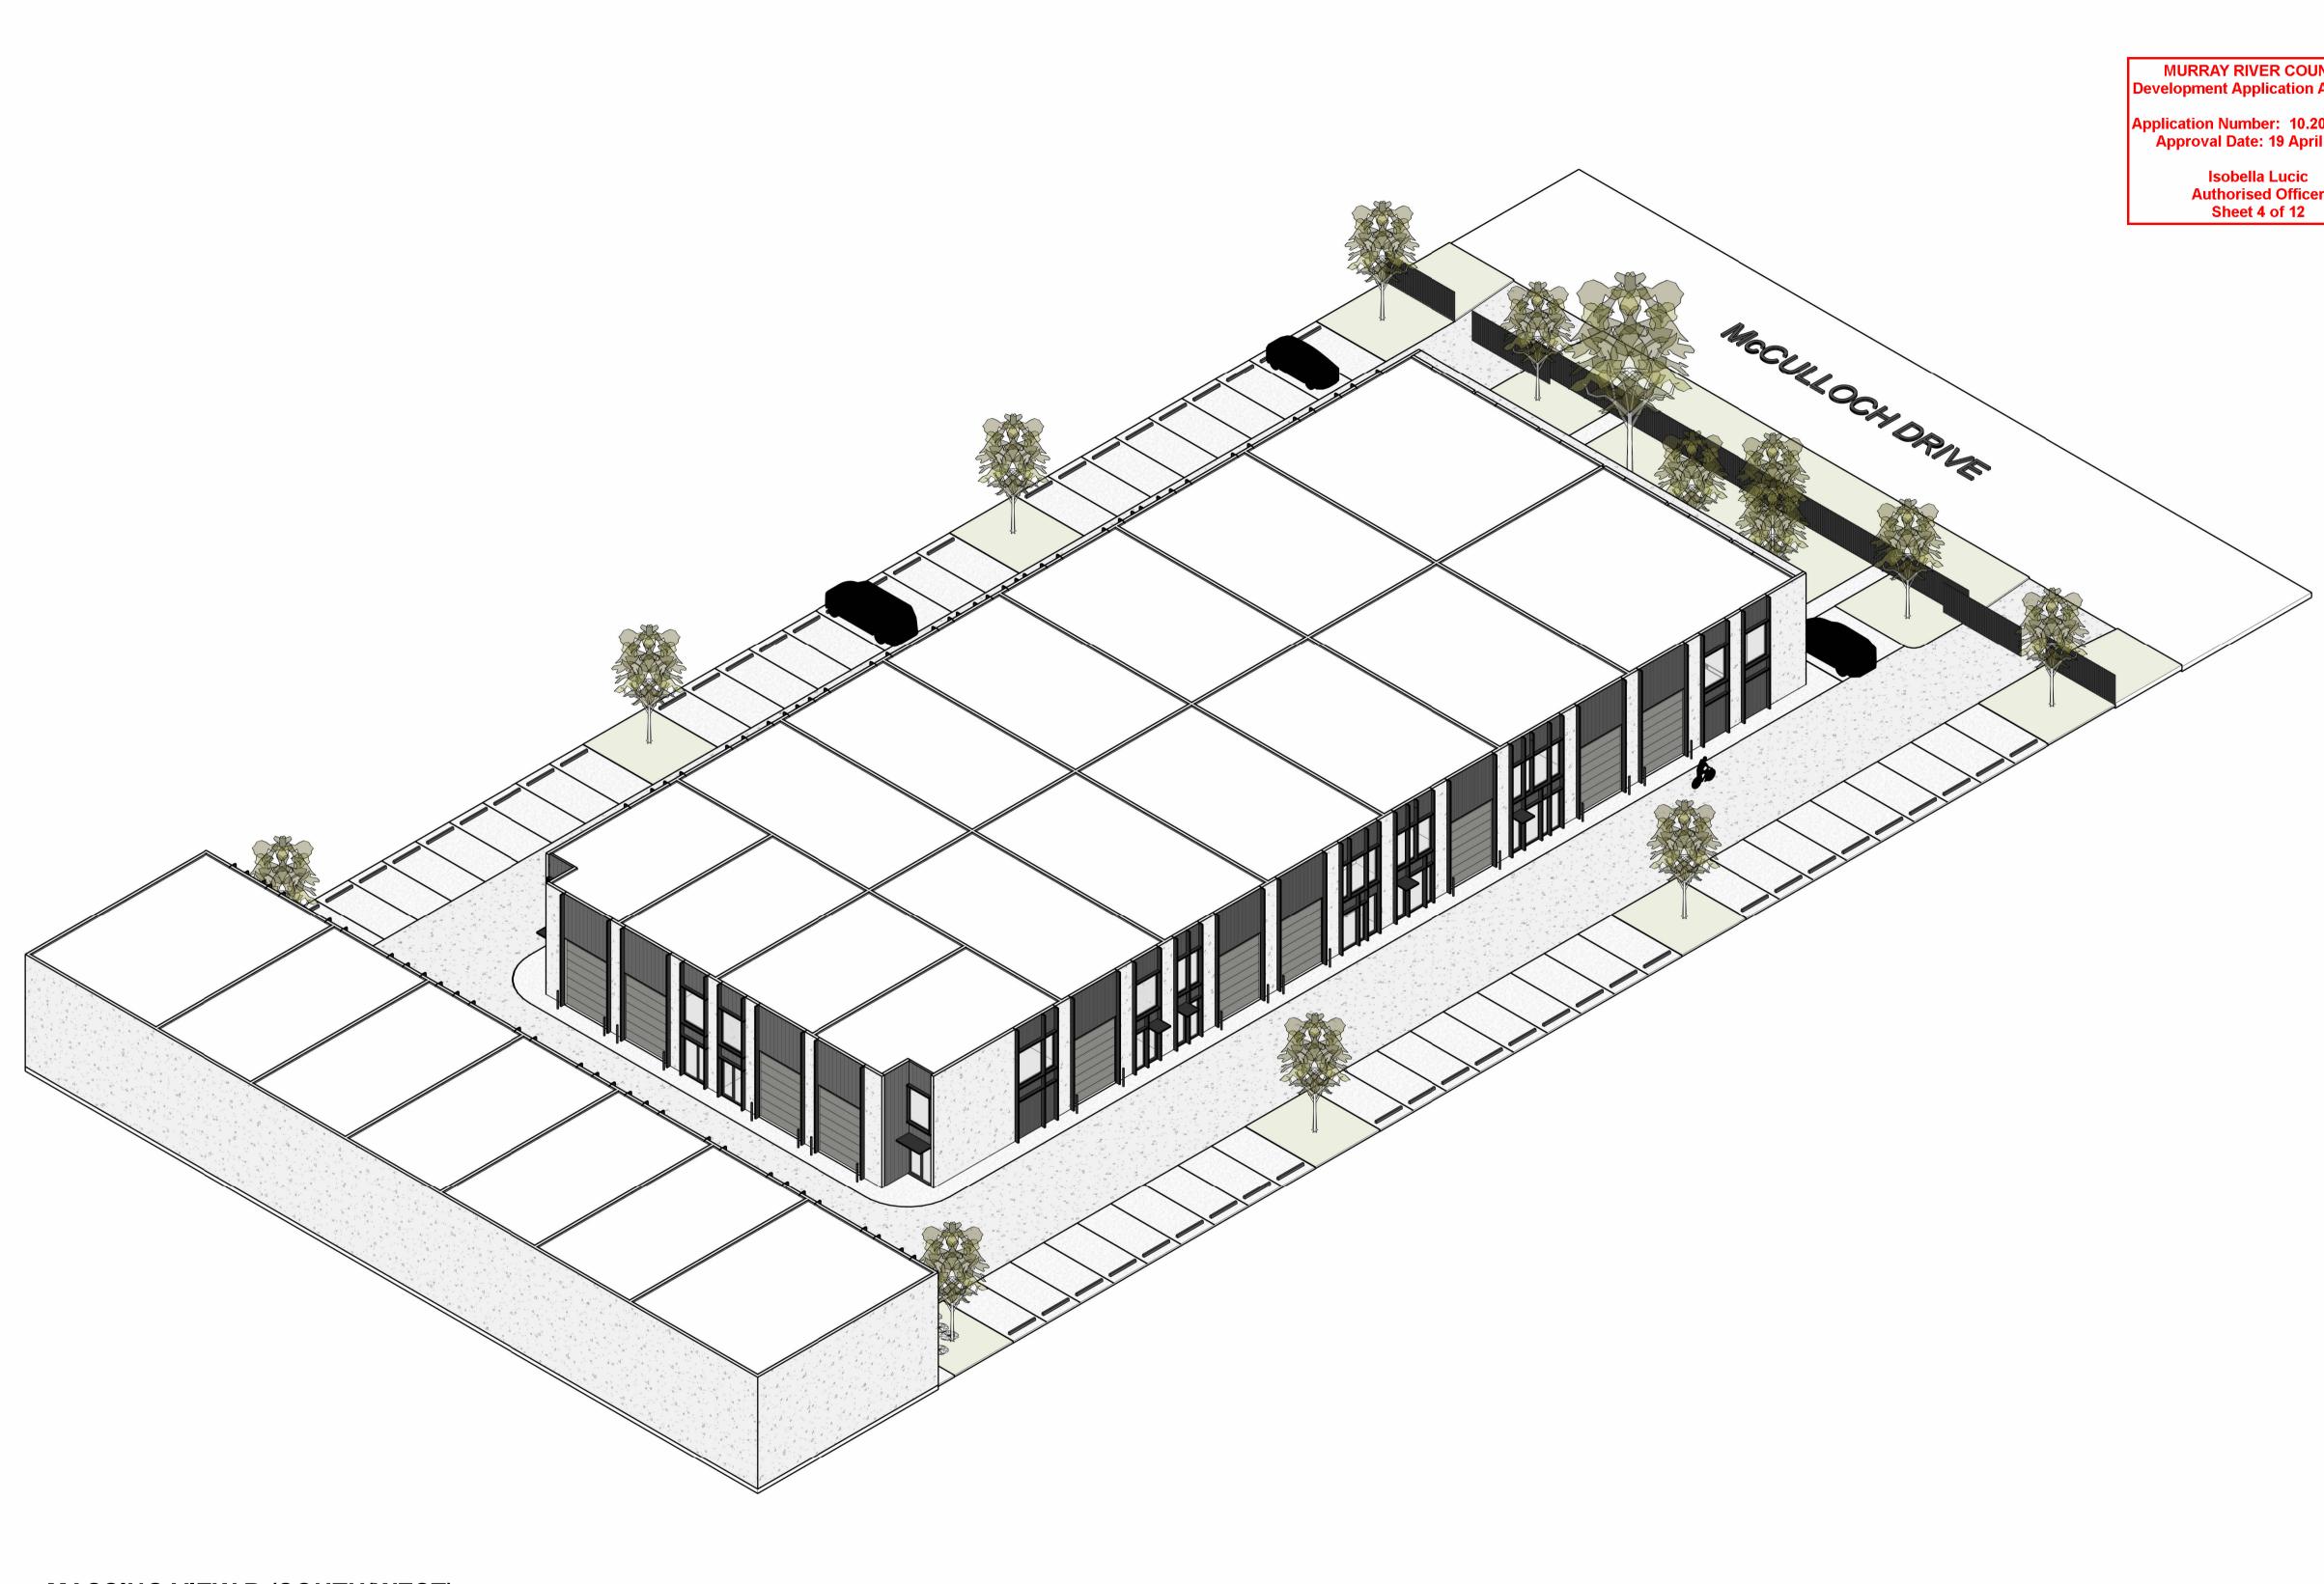

### MASSING VIEW B (SOUTH/WEST)

chsign DWGl2021\21213 20 McCulloch Dr, Moama\4. Drawings\4.1 Town Planning\4.1.1 CAD\RVT\21213-20.McCulloch.D

| DESIGN RESPONSE / MASSING DIAGRAMS                                                                                                                                                      | DA-A00.03 - C         |          | DA SUBMISSION         |
|-----------------------------------------------------------------------------------------------------------------------------------------------------------------------------------------|-----------------------|----------|-----------------------|
| Drawing Name:                                                                                                                                                                           | Sheet / Revision No.: |          | Drawing Issue:        |
|                                                                                                                                                                                         | A1 =                  | FB       | Revision Description: |
| NOT FOR CONSTRUCTION PURPOSES UNLESS MARKED AS 'CONSTRUCTION' DRAWING ISSUE.                                                                                                            |                       |          | DA LODGEMENT          |
| SUBSTITUTION REQUESTS ARE TO BE IN WRITING. THESE DRAWING/S SHALL BE READ IN CONJUNCTION<br>WITH THE RELEVANT CONTRACT. SPECIFICATION AND CONSULTANT DRAWINGS. ALL DRAWINGS ARE         | N<br>Scale:           | Drawn:   | RESPONSE TO RFI       |
| WITHOUT WRITTEN PERMISSION FROM THE RELEVANT AUTHORITIES AND BUILDING DESIGNER. ALL                                                                                                     | SEP 2021              | PL       | RESPONSE TO RFI       |
| DIMENSIONS. DO NOT SCALE THE DRAWINGS. REPORT ANY DISCREPANCIES TO THE BUILDING<br>DESIGNER FOR DECISION AND CLARIFICATION. NO MATERIAL SUBSTITUTIONS ARE TO BE UNDERTAKE               | N Date:               | Checked: |                       |
| PROPERTY OF ARCHSIGN PTY LTD. VERIFY ALL DIMENSIONS AT THE SITE. WORK ONLY TO FIGURED                                                                                                   |                       |          |                       |
| THIS DRAWING IS COPYRIGHT © AND MUST NOT BE USED, REPRODUCED OR COPIED WHOLLY OR IN<br>PART WITHOUT THE WRITTEN PERMISSION OF THE OWNER/S ( <i>ARCHSIGN PTY LTD</i> ). COPYRIGHT IS THE | 21213                 |          |                       |
| Note:                                                                                                                                                                                   |                       |          |                       |