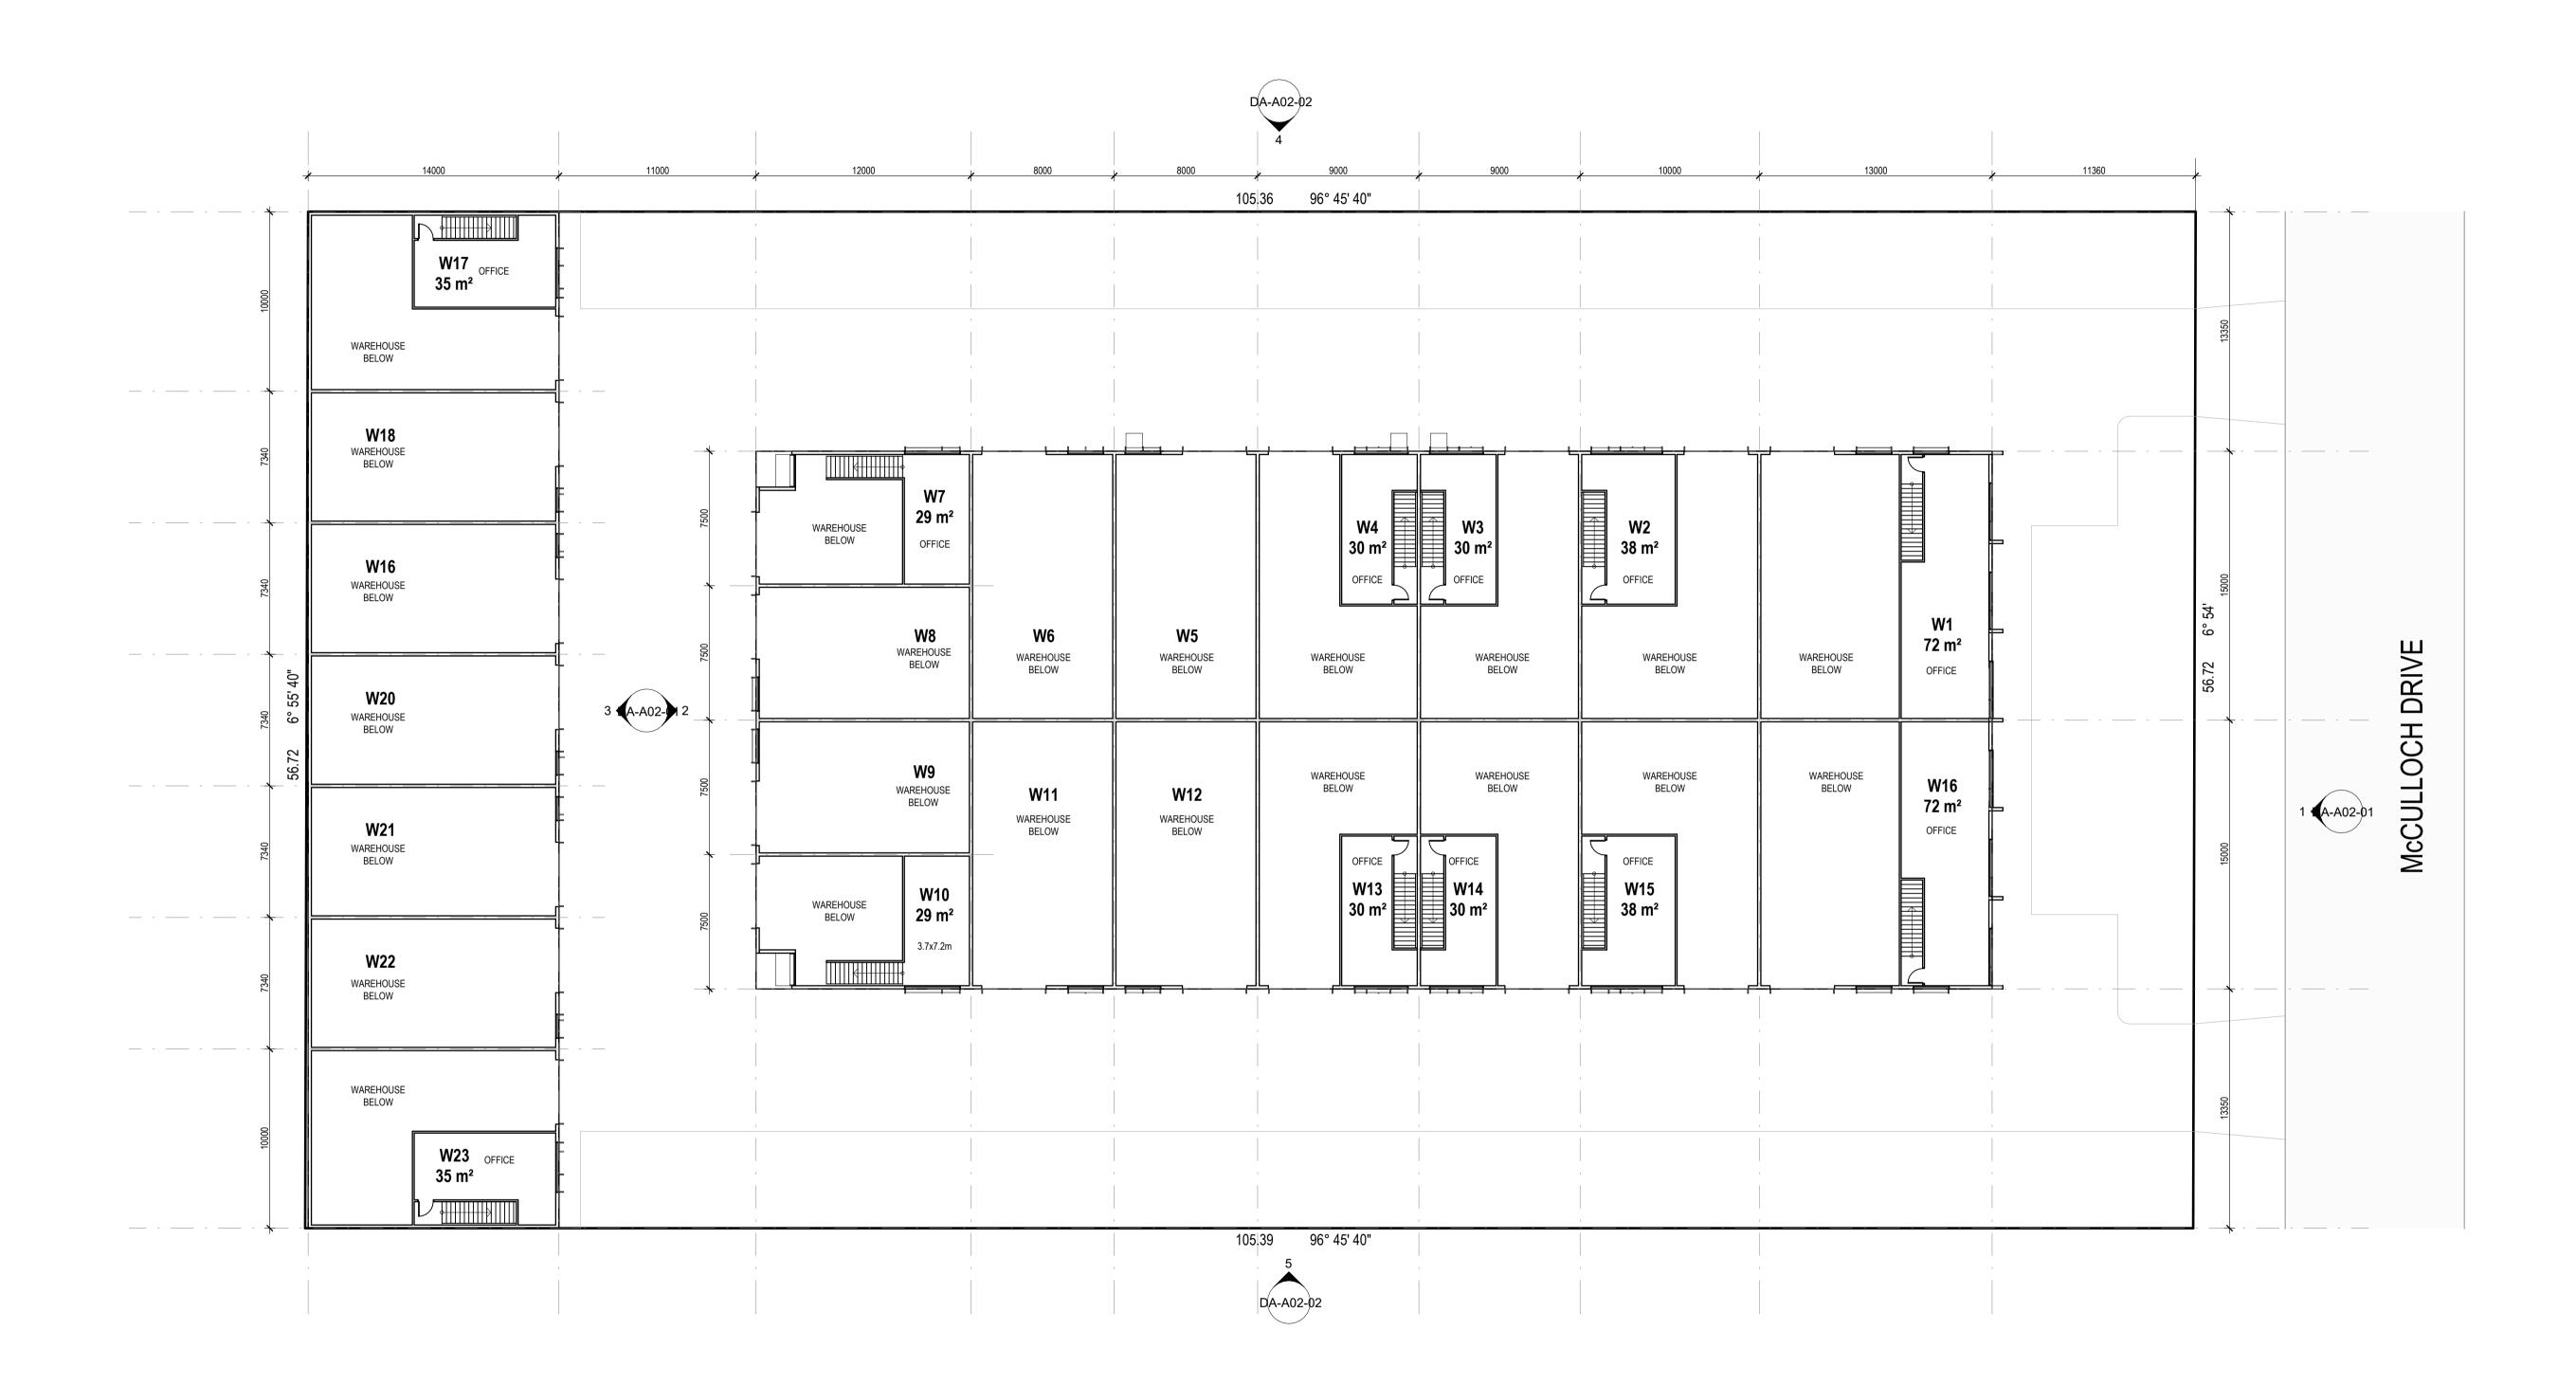

#### DEVELOPMENT SUMMARY

SITE AREA:5976 SQMSITE COVERAGE:2857 SQMMEZZ OFFICE:470 SQMTOTAL BUILD:3327 SQMWAREHOUSES:23CAR SPACES:56

OPERATION HRS: DAILY 6AM-8PM

#### DRAWING LIST

| DA-A00.00<br>DA-A00.01<br>DA-A00.02<br>DA-A00.03 | COVER PAGE<br>SITE ANALYSIS<br>DESIGN RESPONSE / MASSING DIAGRAMS<br>DESIGN RESPONSE / MASSING DIAGRAMS |
|--------------------------------------------------|---------------------------------------------------------------------------------------------------------|
| DA-A00.04                                        | 3D PERSPECTIVES                                                                                         |
| DA-A00.05                                        | 3D PERSPECTIVES                                                                                         |
| DA-A00.06                                        | 3D PERSPECTIVES                                                                                         |
| DA-A01.01                                        | PROPSOSED GROUND FLOOR PLAN                                                                             |
| DA-A01.02                                        | PROPOSED MEZZANINE LEVEL FLOOR PLAN                                                                     |
| DA-A01.03                                        | PROPOSED ROOF PLAN                                                                                      |
| DA-A02-01                                        | ELEVATIONS                                                                                              |
| DA-A02-02                                        | ELEVATIONS                                                                                              |

#### AREA SCHEDULE FLOOR AREA MEZZ

| AREA SCHEDULE | FLOOR AREA          | MEZZ               |
|---------------|---------------------|--------------------|
| WAREHOUSE 01  | 195 m <sup>2</sup>  | 72 m <sup>2</sup>  |
| WAREHOUSE 02  | 150 m <sup>2</sup>  | 36 m <sup>2</sup>  |
| WAREHOUSE 03  | 135 m <sup>2</sup>  | 28 m <sup>2</sup>  |
| WAREHOUSE 04  | 135 m <sup>2</sup>  | 28 m <sup>2</sup>  |
| WAREHOUSE 05  | 120 m <sup>2</sup>  |                    |
| WAREHOUSE 06  | 120 m <sup>2</sup>  |                    |
| WAREHOUSE 07  | 86 m <sup>2</sup>   | 29 m <sup>2</sup>  |
| WAREHOUSE 08  | 90 m <sup>2</sup>   |                    |
| WAREHOUSE 09  | 90 m <sup>2</sup>   |                    |
| WAREHOUSE 10  | 86 m <sup>2</sup>   | 29 m <sup>2</sup>  |
| WAREHOUSE 11  | 120 m <sup>2</sup>  |                    |
| WAREHOUSE 12  | 120 m <sup>2</sup>  |                    |
| WAREHOUSE 13  | 135 m <sup>2</sup>  | 30 m <sup>2</sup>  |
| WAREHOUSE 14  | 135 m <sup>2</sup>  | 30 m <sup>2</sup>  |
| WAREHOUSE 15  | 150 m <sup>2</sup>  | 38 m <sup>2</sup>  |
| WAREHOUSE 16  | 195 m <sup>2</sup>  | 72 m <sup>2</sup>  |
| WAREHOUSE 17  | 140 m <sup>2</sup>  | 36 m <sup>2</sup>  |
| WAREHOUSE 18  | 103 m <sup>2</sup>  |                    |
| WAREHOUSE 19  | 103 m <sup>2</sup>  |                    |
| WAREHOUSE 20  | 103 m <sup>2</sup>  |                    |
| WAREHOUSE 21  | 103 m <sup>2</sup>  |                    |
| WAREHOUSE 22  | 103 m <sup>2</sup>  |                    |
| WAREHOUSE 23  | 140 m <sup>2</sup>  | 36 m <sup>2</sup>  |
| TOTAL         | 2857 m <sup>2</sup> | 470 m <sup>2</sup> |

| MMARY    | North: | Note:                                                                                                                                                                                                                                                                                   | Project No.:          |          |                       |
|----------|--------|-----------------------------------------------------------------------------------------------------------------------------------------------------------------------------------------------------------------------------------------------------------------------------------------|-----------------------|----------|-----------------------|
| 5976 SQM | N      | THIS DRAWING IS COPYRIGHT © AND MUST NOT BE USED, REPRODUCED OR COPIED WHOLLY OR IN<br>PART WITHOUT THE WRITTEN PERMISSION OF THE OWNER/S ( <i>RCHSIGN PTY LTD</i> ). COPYRIGHT IS THE<br>PROPERTY OF <i>ARCHSIGN PTY LTD</i> . VERIFY ALL DIMENSIONS AT THE SITE. WORK ONLY TO FIGURED | 21213                 |          |                       |
| 2857 SQM |        | DIMENSIONS. DO NOT SCALE THE DRAWINGS. REPORT ANY DISCREPANCIES TO THE BUILDING<br>DESIGNER FOR DECISION AND CLARIFICATION. NO MATERIAL SUBSTITUTIONS ARE TO BE UNDERTAKEN                                                                                                              | Date:                 | Checked: | 1                     |
| 470 SQM  | E      | WITHOUT WRITTEN PERMISSION FROM THE RELEVANT AUTHORITIES AND BUILDING DESIGNER. ALL                                                                                                                                                                                                     | SEP 2021              | PL       | RESPONSE TO RFI       |
| -        | ₩₩N//  | SUBSTITUTION REQUESTS ARE TO BE IN WRITING. THESE DRAWING/S SHALL BE READ IN CONJUNCTION<br>WITH THE RELEVANT CONTRACT, SPECIFICATION AND CONSULTANT DRAWINGS. ALL DRAWINGS ARE                                                                                                         | Scale:                | Drawn:   | RESPONSE TO RFI       |
| 3327 SQM |        |                                                                                                                                                                                                                                                                                         | A1 = 1:200            |          | DA LODGEMENT          |
| 23       | Ś      |                                                                                                                                                                                                                                                                                         | AT - T.200            | FB       | Revision Description: |
|          |        | Drawing Name:                                                                                                                                                                                                                                                                           | Sheet / Revision No.: |          | Drawing Issue:        |
| 56       |        | PROPOSED MEZZANINE LEVEL FLOOR PLAN                                                                                                                                                                                                                                                     | DA-A01.02 - C         |          | DA SUBMISSION         |