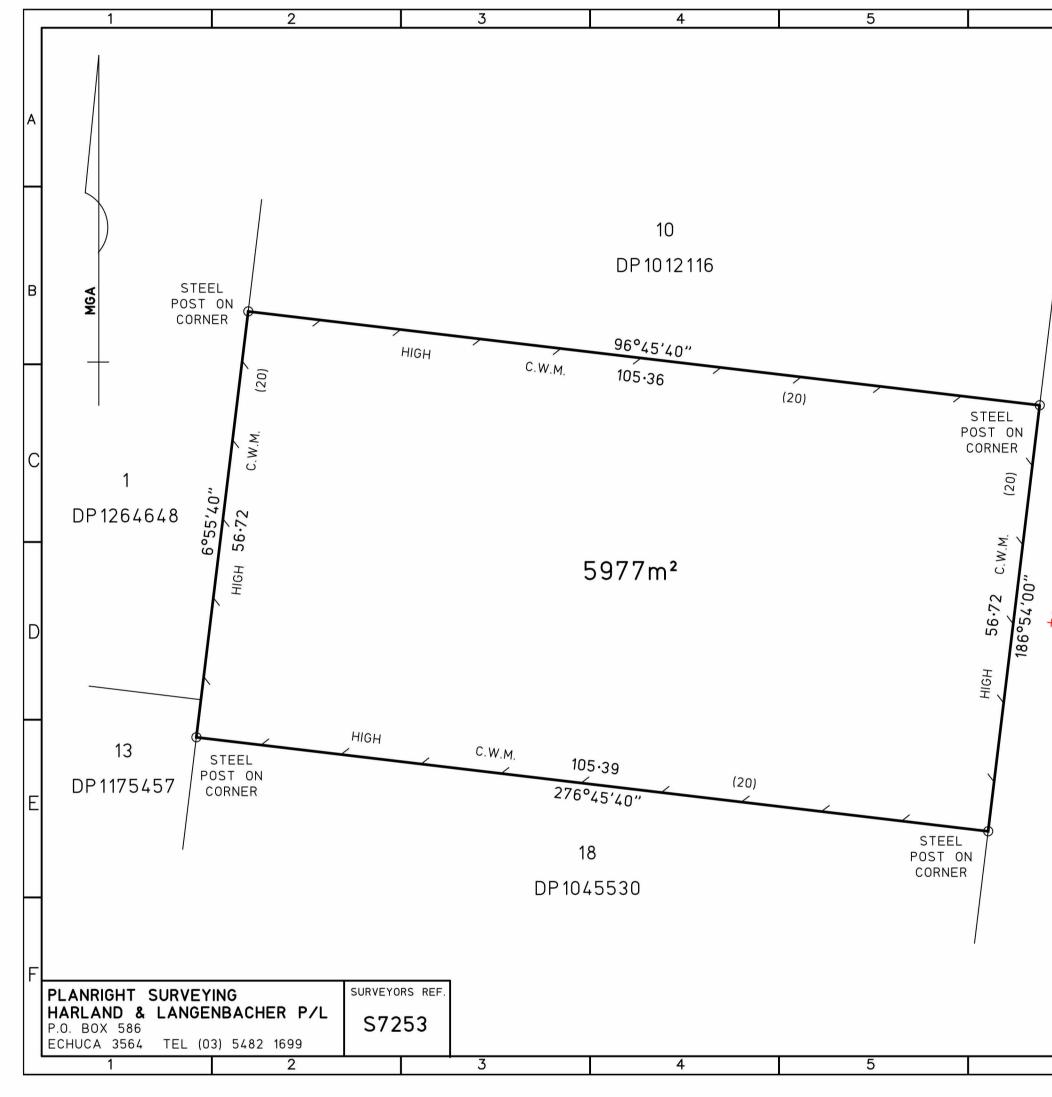

> Isobella Lucic Authorised Officer Sheet 1 of 12

SURVEY PLAN

12021/21213 20 McCulloch Dr, Moamal A. Drawings/4.1 Town Planning/4.1.1 CAD/RVT/21213-20.McCulloch.Dr.Moama-BIM-TP - RevE

| •                   | 7                                                                                                                                                                                                                                                                                                             |     |
|---------------------|---------------------------------------------------------------------------------------------------------------------------------------------------------------------------------------------------------------------------------------------------------------------------------------------------------------|-----|
| 6                   | 7 8<br>OFFICE USE ONLY                                                                                                                                                                                                                                                                                        | ן ו |
|                     | NOTATIONS                                                                                                                                                                                                                                                                                                     | А   |
|                     | CERTIFICATION OF SURVEYOR                                                                                                                                                                                                                                                                                     |     |
| 1                   | Survey Certificate<br><sub>I,</sub> MATTHEW J. SHANDLEY<br><sub>of</sub> 21 Nish Street Echuca Vic 3564                                                                                                                                                                                                       | в   |
|                     | a surveyor registered under the Surveying and Spatial Information Act, 2002, certify that the survey represented in this plan is accurate, has been made in accordance with the Surveying and Spatial Information Regulation, 2017 and was completed on:24 MAY 2021.<br>The survey relates toLOT 17 DP1045530 |     |
|                     |                                                                                                                                                                                                                                                                                                               | с   |
| 97.22m 440<br>DRIVE | Signature Date<br>Surveyor registered under the Surveying and Spatial<br>Information Act, 2002                                                                                                                                                                                                                |     |
|                     | Plans used in preparation of Survey<br>DP1045530<br>DP1012116                                                                                                                                                                                                                                                 |     |
| Mcculloch           | THE LAND IN THIS SURVEY IS SHOWN ENCLOSED<br>BY CONTINUOUS THICK LINES<br>FOLIO IDENTIFIER: 17/1045530<br>LAST PLAN REF: DP1045530                                                                                                                                                                            | D   |
| C<br>C<br>C         | PLAN OF SURVEY                                                                                                                                                                                                                                                                                                | Н   |
| Σ                   | LGA. MURRAY RIVER                                                                                                                                                                                                                                                                                             |     |
|                     | Locality: MOAMA                                                                                                                                                                                                                                                                                               | E   |
|                     | Parish: TATAILA                                                                                                                                                                                                                                                                                               |     |
|                     | County: CADELL                                                                                                                                                                                                                                                                                                |     |
|                     | NUMBER OF SHEETS IN PLAN : 1<br>NUMBER OF THIS SHEET : 1                                                                                                                                                                                                                                                      | Π   |
|                     | SCALEORIGINAL505101520Lunduul11111:500SIZELENGTHS ARE IN METRESA3                                                                                                                                                                                                                                             | F   |
|                     | OFFICE USE ONLY                                                                                                                                                                                                                                                                                               |     |
| 6                   | 7 8                                                                                                                                                                                                                                                                                                           | J   |
| 0                   | · 0                                                                                                                                                                                                                                                                                                           |     |