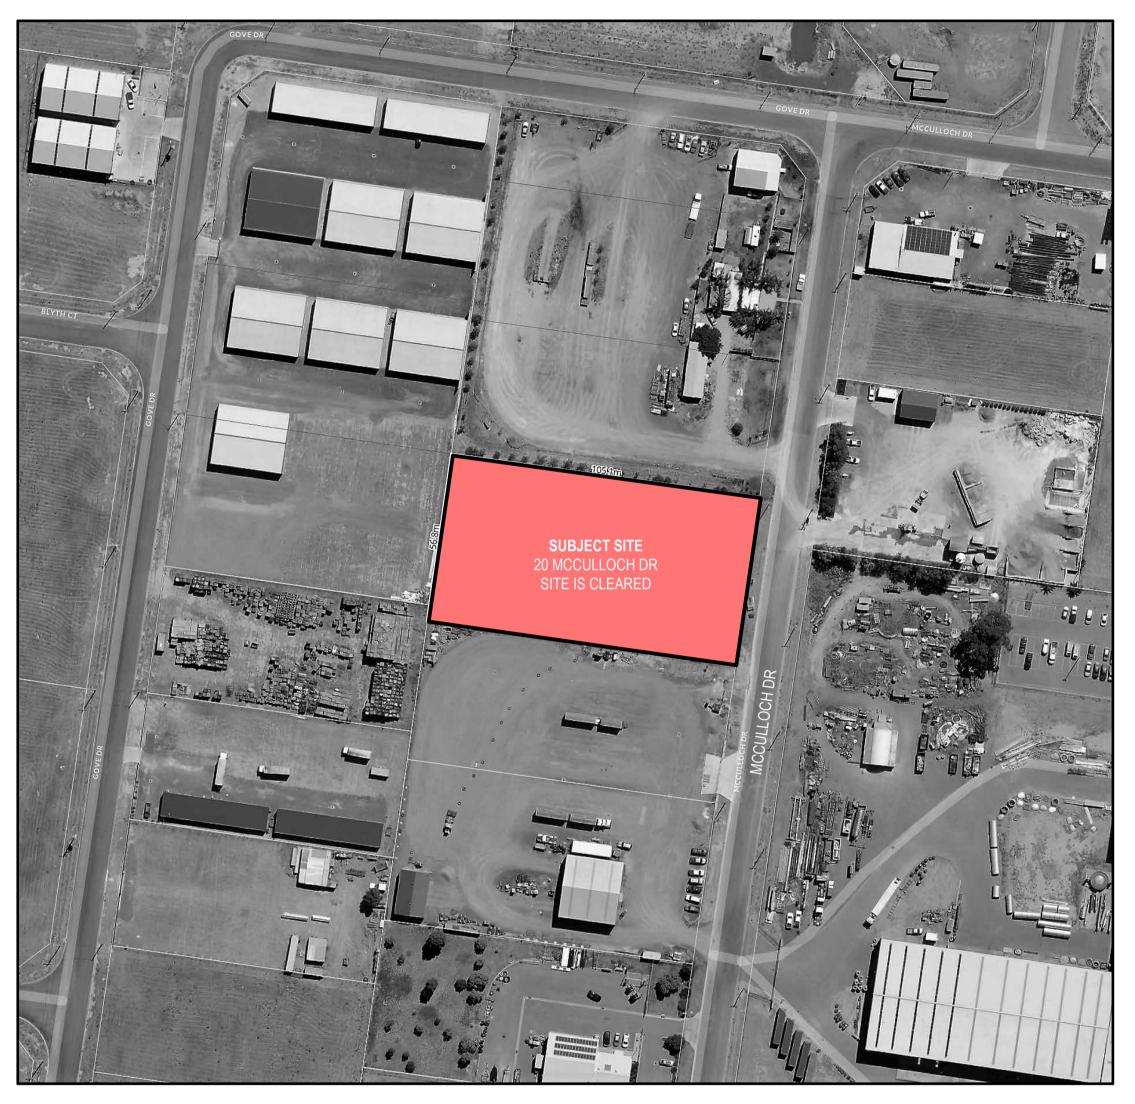

**EXISTING SITE CONTEXT** 

| Drawing Name:<br>SITE ANALYSIS                                                                                                                                                                                                                                                                                                                                                  | Sheet / Revision No.:<br>DA-A00.01 - C |          | Drawing Issue:<br>DA SUBMISSION       |
|---------------------------------------------------------------------------------------------------------------------------------------------------------------------------------------------------------------------------------------------------------------------------------------------------------------------------------------------------------------------------------|----------------------------------------|----------|---------------------------------------|
| NOT FOR CONSTRUCTION PURPOSES UNLESS MARKED AS 'CONSTRUCTION' DRAWINGS ARE                                                                                                                                                                                                                                                                                                      | A1 =                                   | FB       | DA LODGEMENT<br>Revision Description: |
| WITHOUT WRITTEN PERMISSION FROM THE RELEVANT AUTHORITIES AND BUILDING DESIGNER. ALL<br>SUBSTITUTION REQUESTS ARE TO BE IN WRITING. THESE DRAWING/S SHALL BE READ IN CONJUNCTION<br>WITH THE RELEVANT CONTRACT. SPECIFICATION AND CONSULTANT DRAWINGS. ALL DRAWINGS ARE                                                                                                          | SEP 2021<br>Scale:                     |          | RESPONSE TO RFI<br>RESPONSE TO RFI    |
| PART WITHOUT THE WRITTEN PERMISSION OF THE OWNER/S ( <i>ARCHSIGN PTY LTD</i> ). COPYRIGHT IS THE<br>PROPERTY OF <i>ARCHSIGN PTY LTD</i> . VERIFY ALL DIMENSIONS AT THE SITE. WORK ONLY TO FIGURED<br>DIMENSIONS. DO NOT SCALE THE DRAWINGS. REPORT ANY DISCREPANCIES TO THE BUILDING<br>DESIGNER FOR DECISION AND CLARIFICATION. NO MATERIAL SUBSTITUTIONS ARE TO BE UNDERTAKEN | Date:                                  | Checked: |                                       |
| Note:<br>THIS DRAWING IS COPYRIGHT © AND MUST NOT BE USED, REPRODUCED OR COPIED WHOLLY OR IN                                                                                                                                                                                                                                                                                    | Project No.: 21213                     |          |                                       |