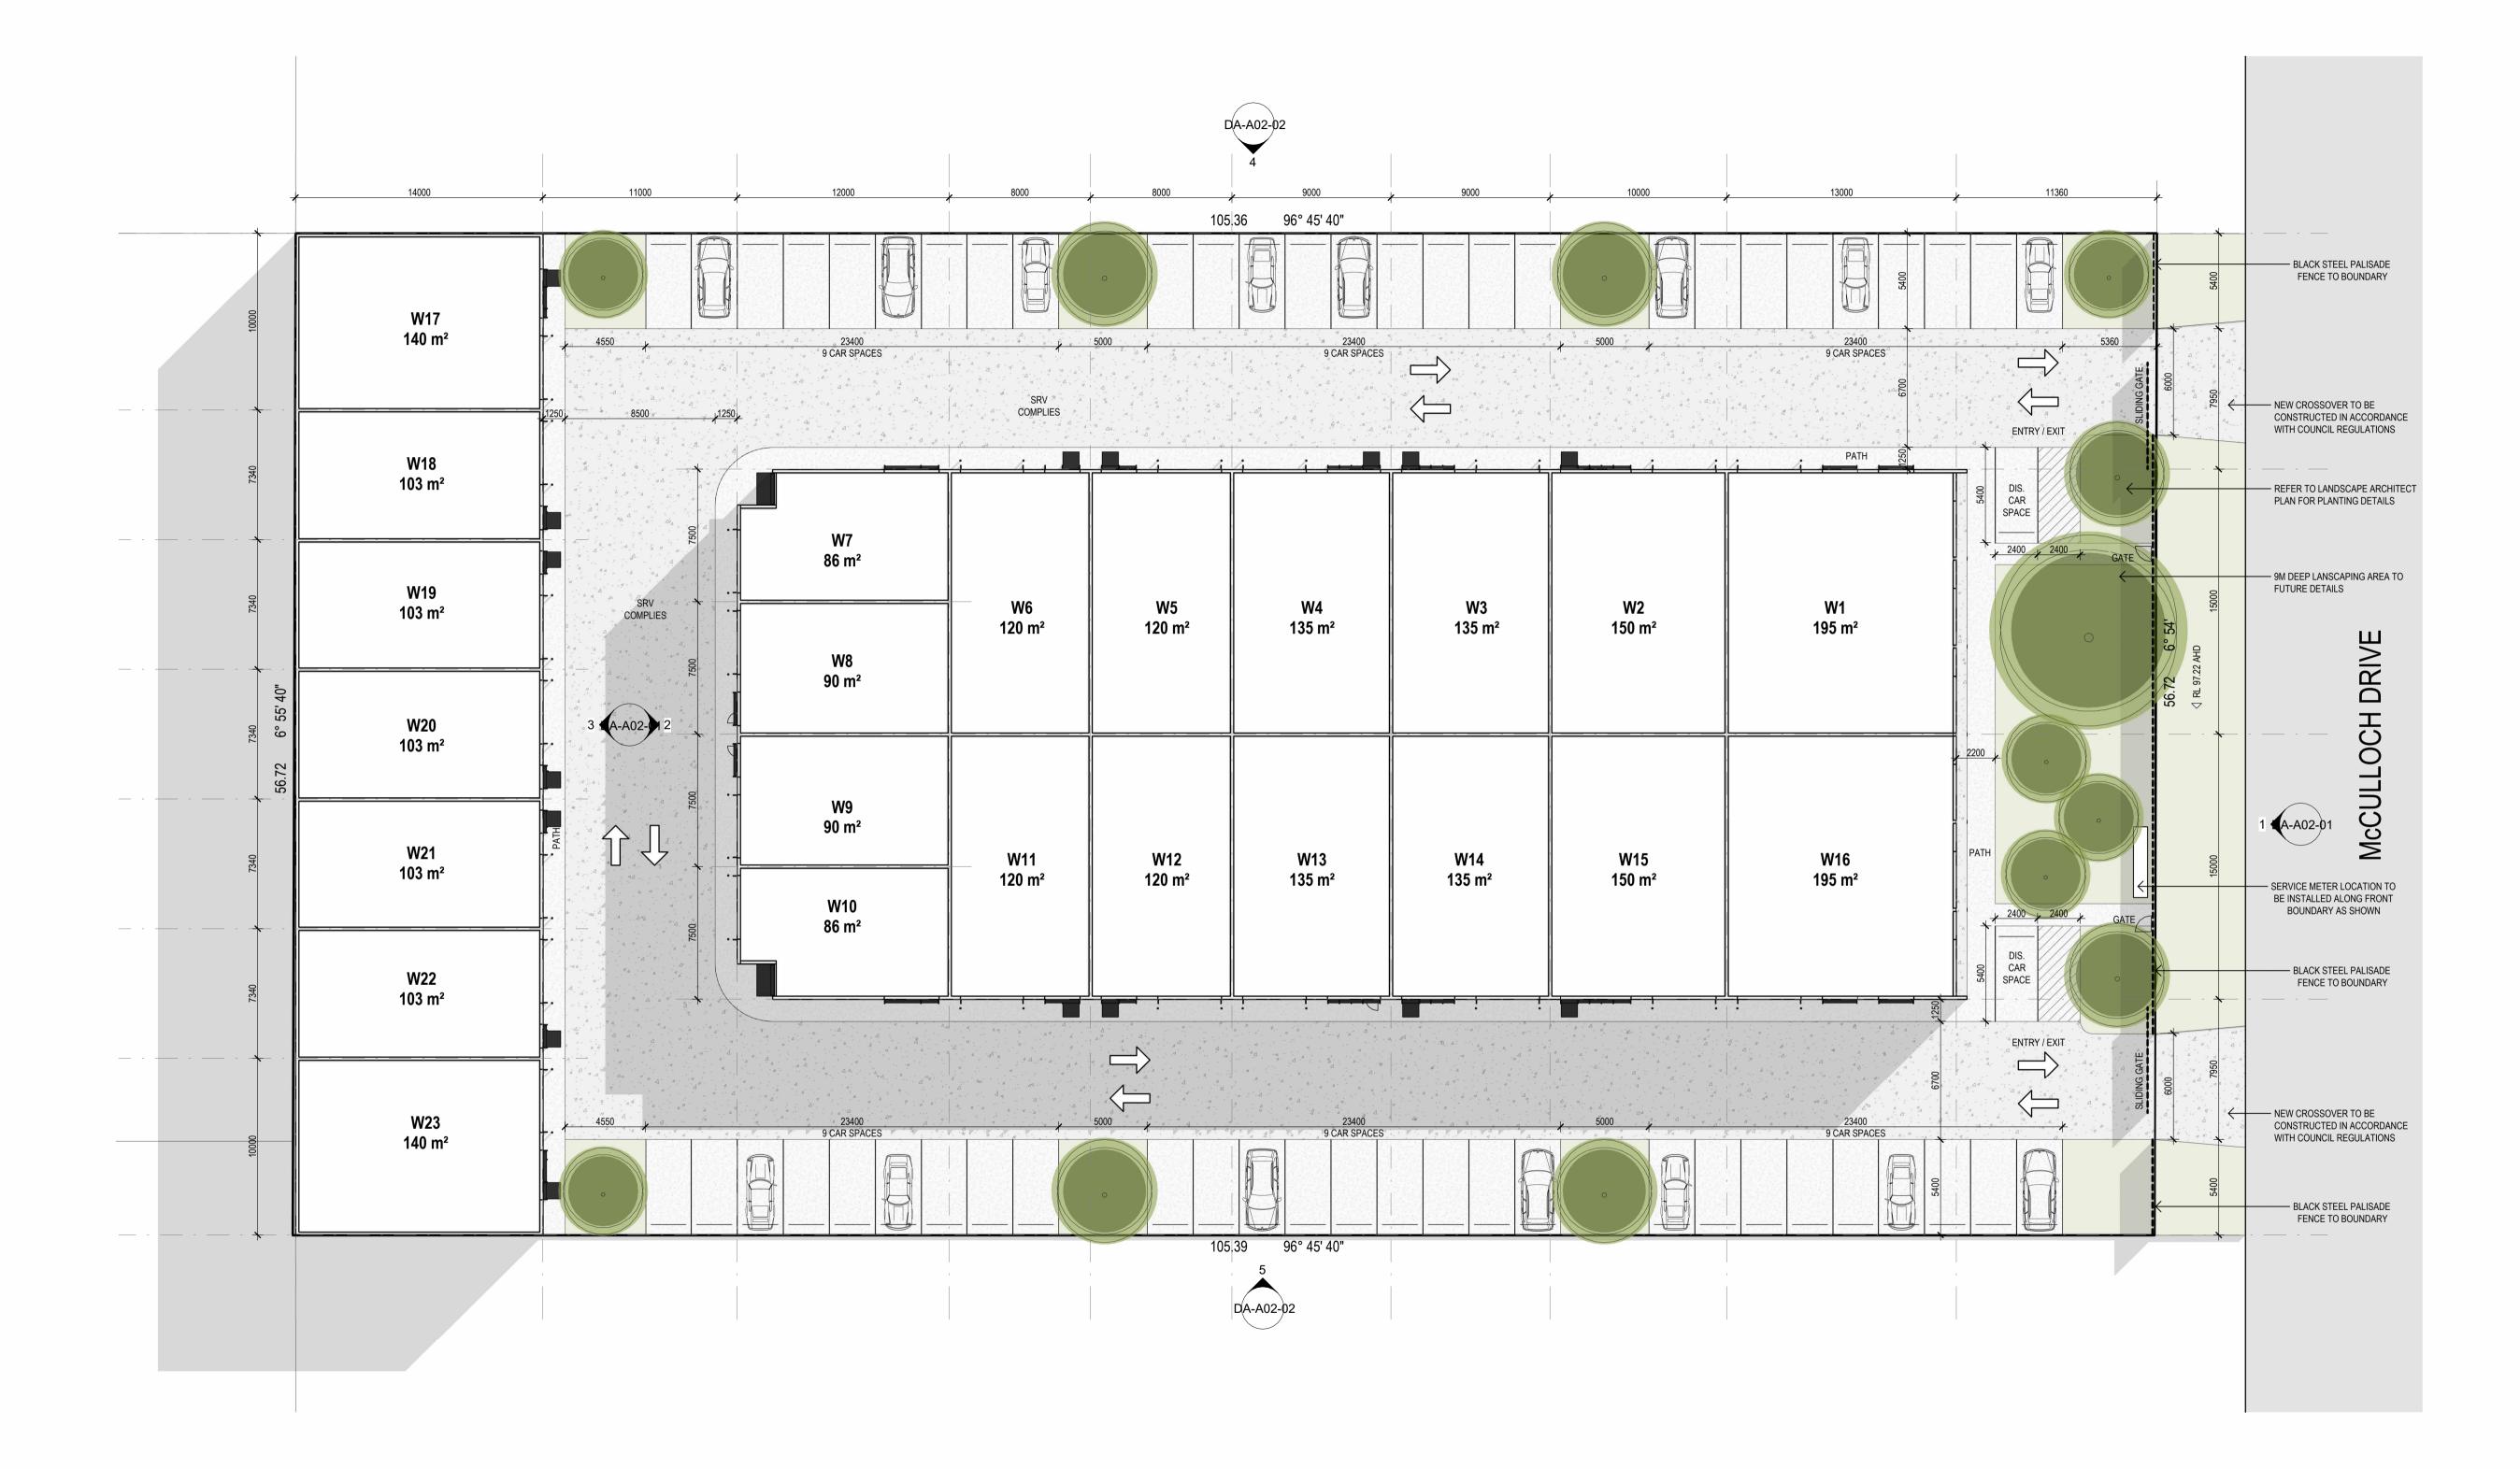

#### DEVELOPMENT SUMMARY

SITE AREA:5976 SQMSITE COVERAGE:2857 SQMMEZZ OFFICE:470 SQMTOTAL BUILD:3327 SQMWAREHOUSES:23CAR SPACES:56

OPERATION HRS: DAILY 6AM-8PM

#### AREA SCHEDULE FLOOR AREA MEZZ

| AREA SCHEDULE | FLOOR AREA          | MEZZ               |
|---------------|---------------------|--------------------|
| WAREHOUSE 01  | 195 m <sup>2</sup>  | 72 m <sup>2</sup>  |
| WAREHOUSE 02  | 150 m <sup>2</sup>  | 36 m <sup>2</sup>  |
| WAREHOUSE 03  | 135 m <sup>2</sup>  | 28 m <sup>2</sup>  |
| WAREHOUSE 04  | 135 m <sup>2</sup>  | 28 m <sup>2</sup>  |
| WAREHOUSE 05  | 120 m <sup>2</sup>  |                    |
| WAREHOUSE 06  | 120 m <sup>2</sup>  |                    |
| WAREHOUSE 07  | 86 m <sup>2</sup>   | 29 m <sup>2</sup>  |
| WAREHOUSE 08  | 90 m <sup>2</sup>   |                    |
| WAREHOUSE 09  | 90 m <sup>2</sup>   |                    |
| WAREHOUSE 10  | 86 m <sup>2</sup>   | 29 m <sup>2</sup>  |
| WAREHOUSE 11  | 120 m <sup>2</sup>  |                    |
| WAREHOUSE 12  | 120 m <sup>2</sup>  |                    |
| WAREHOUSE 13  | 135 m <sup>2</sup>  | 30 m <sup>2</sup>  |
| WAREHOUSE 14  | 135 m <sup>2</sup>  | 30 m <sup>2</sup>  |
| WAREHOUSE 15  | 150 m <sup>2</sup>  | 38 m <sup>2</sup>  |
| WAREHOUSE 16  | 195 m <sup>2</sup>  | 72 m <sup>2</sup>  |
| WAREHOUSE 17  | 140 m <sup>2</sup>  | 36 m <sup>2</sup>  |
| WAREHOUSE 18  | 103 m <sup>2</sup>  |                    |
| WAREHOUSE 19  | 103 m <sup>2</sup>  |                    |
| WAREHOUSE 20  | 103 m <sup>2</sup>  |                    |
| WAREHOUSE 21  | 103 m <sup>2</sup>  |                    |
| WAREHOUSE 22  | 103 m <sup>2</sup>  |                    |
| WAREHOUSE 23  | 140 m <sup>2</sup>  | 36 m <sup>2</sup>  |
| TOTAL         | 2857 m <sup>2</sup> | 470 m <sup>2</sup> |