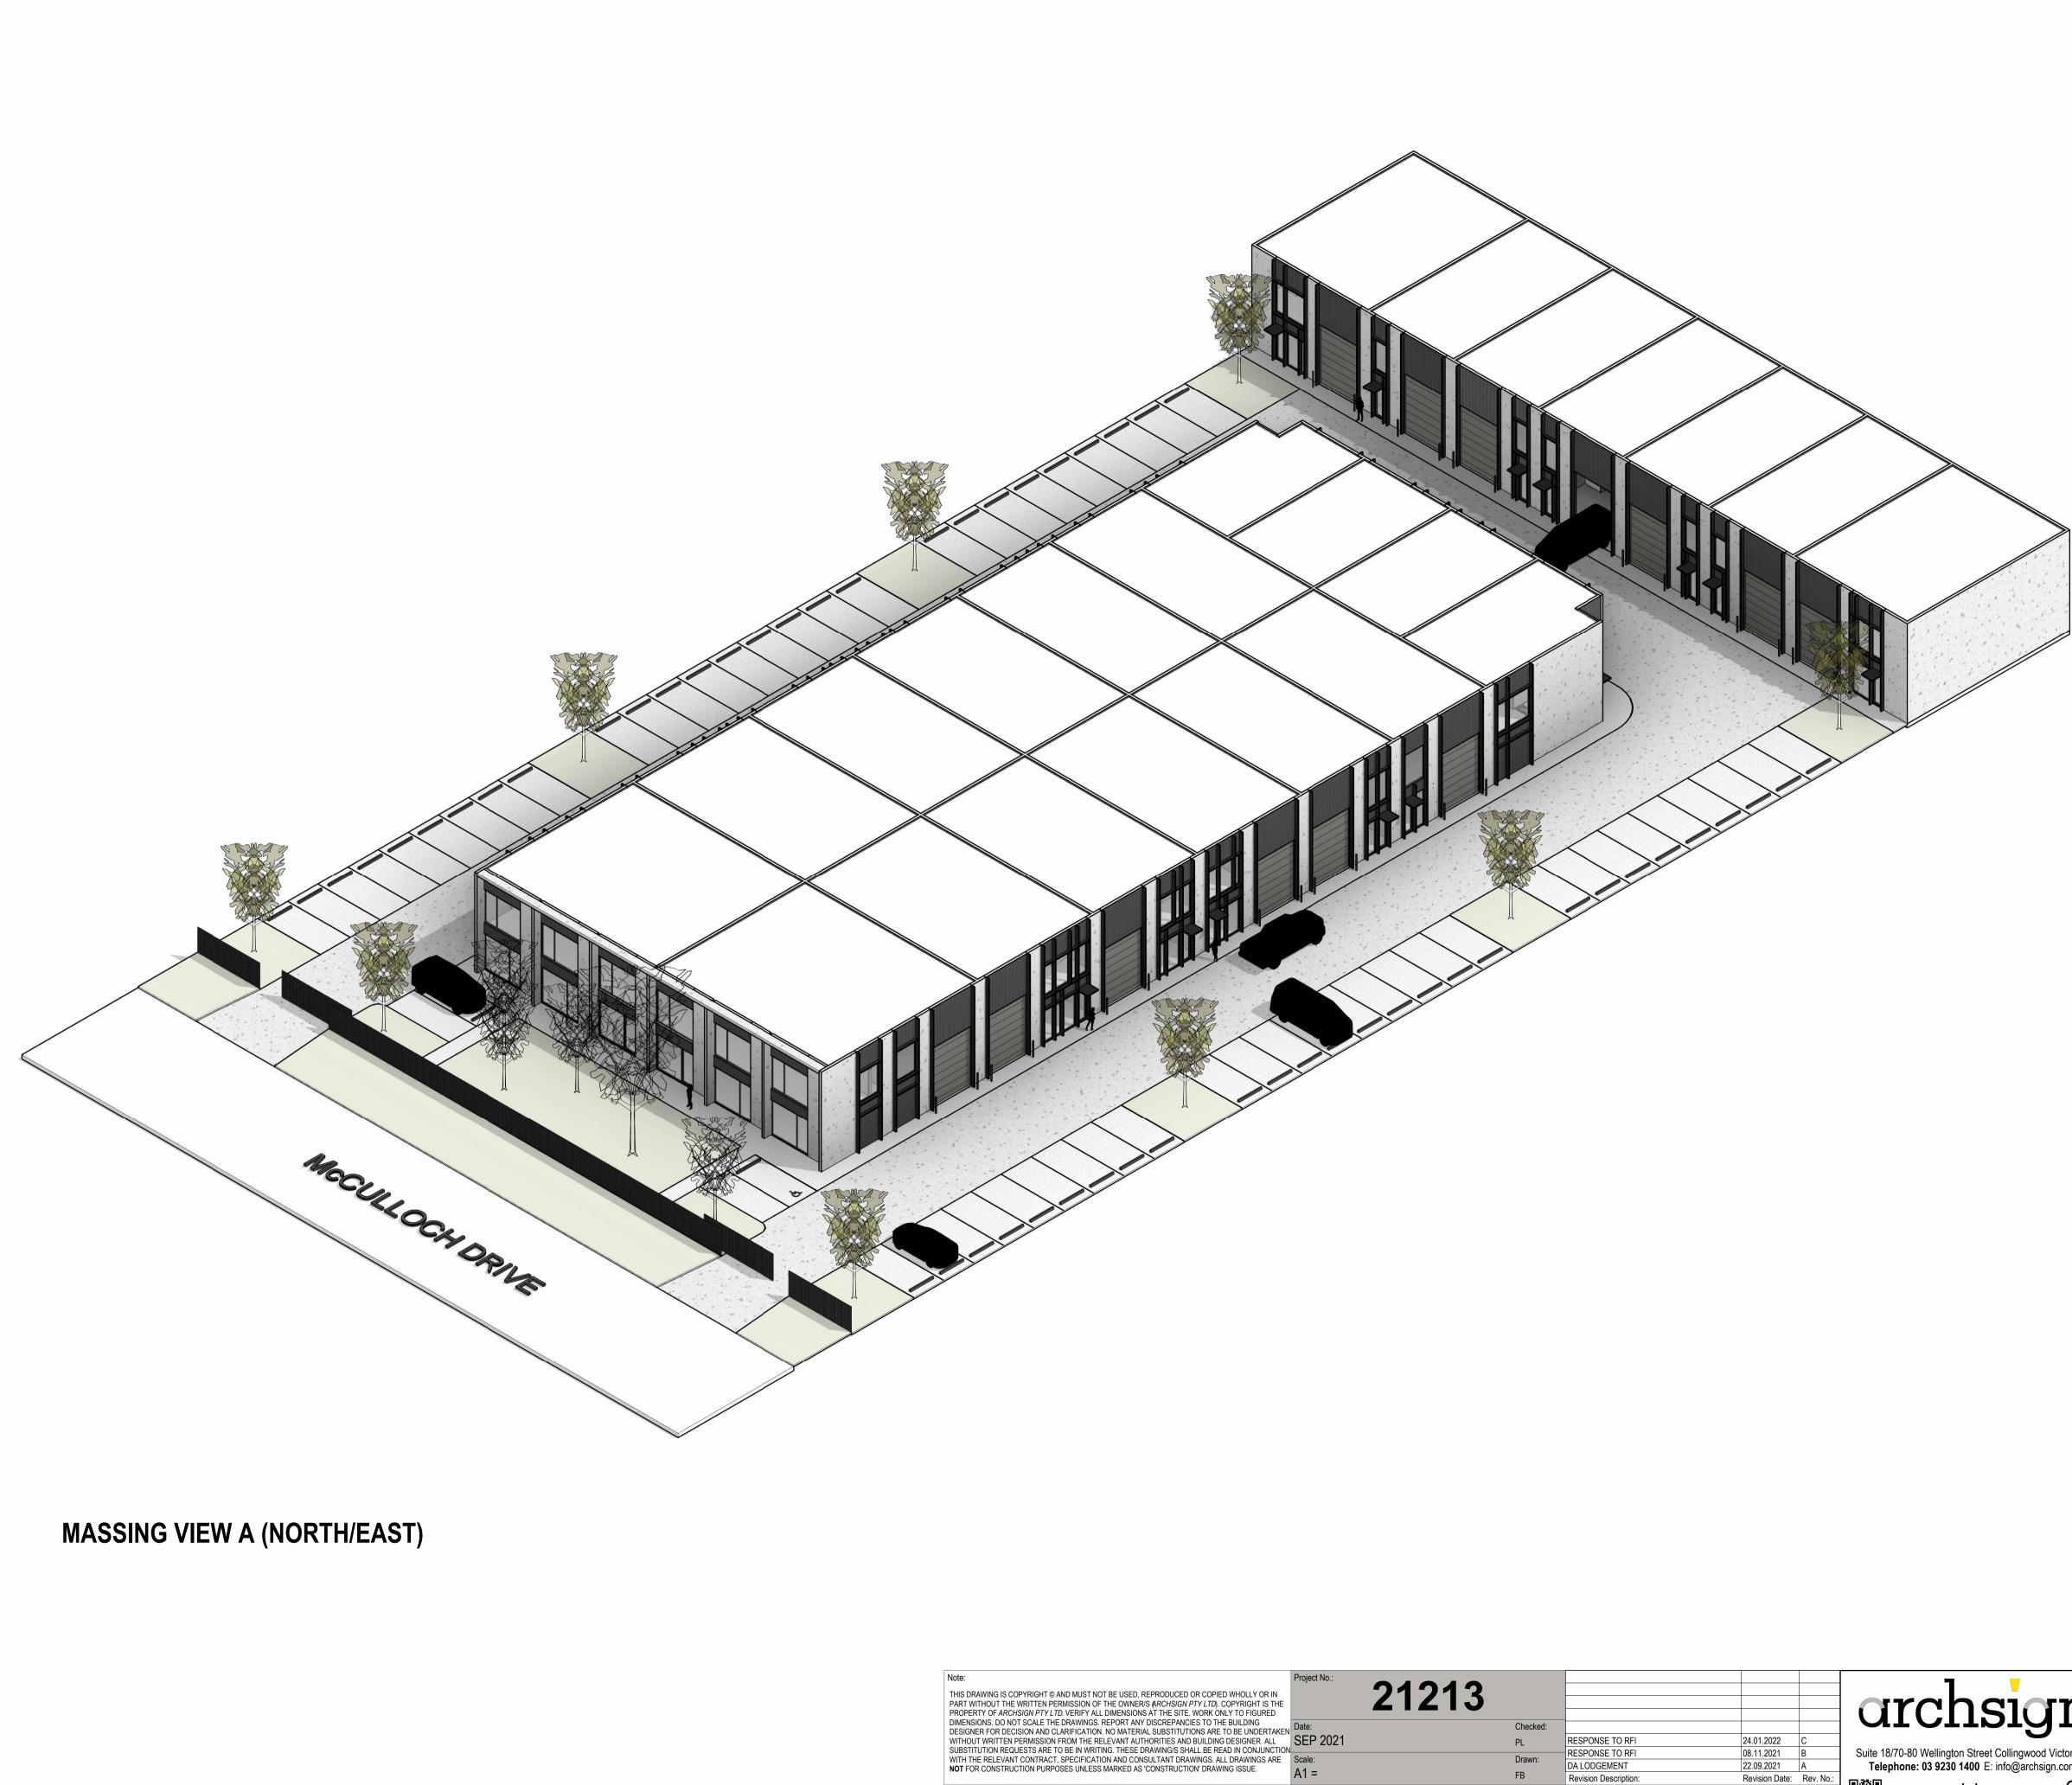

L Varch(s01)DATAVArchsign DWGi2021/21213 20 McCulloch Dr, Moamal4. Drawings4.1 Town Planning4.1.1 CADIRVT/21213-20.McCulloch.Dr.Moama-BIM-TP - RevB.rv

| Drawing Name:                      | Sheet / Revision No.: |
|------------------------------------|-----------------------|
| DESIGN RESPONSE / MASSING DIAGRAMS | DA-A00.02 - C         |

Drawing Issue: DA SUBMISSION

RESPONSE TO RFI

RESPONSE TO RFI DA LODGEMENT Revision Description:

PL

FB

Drawn: