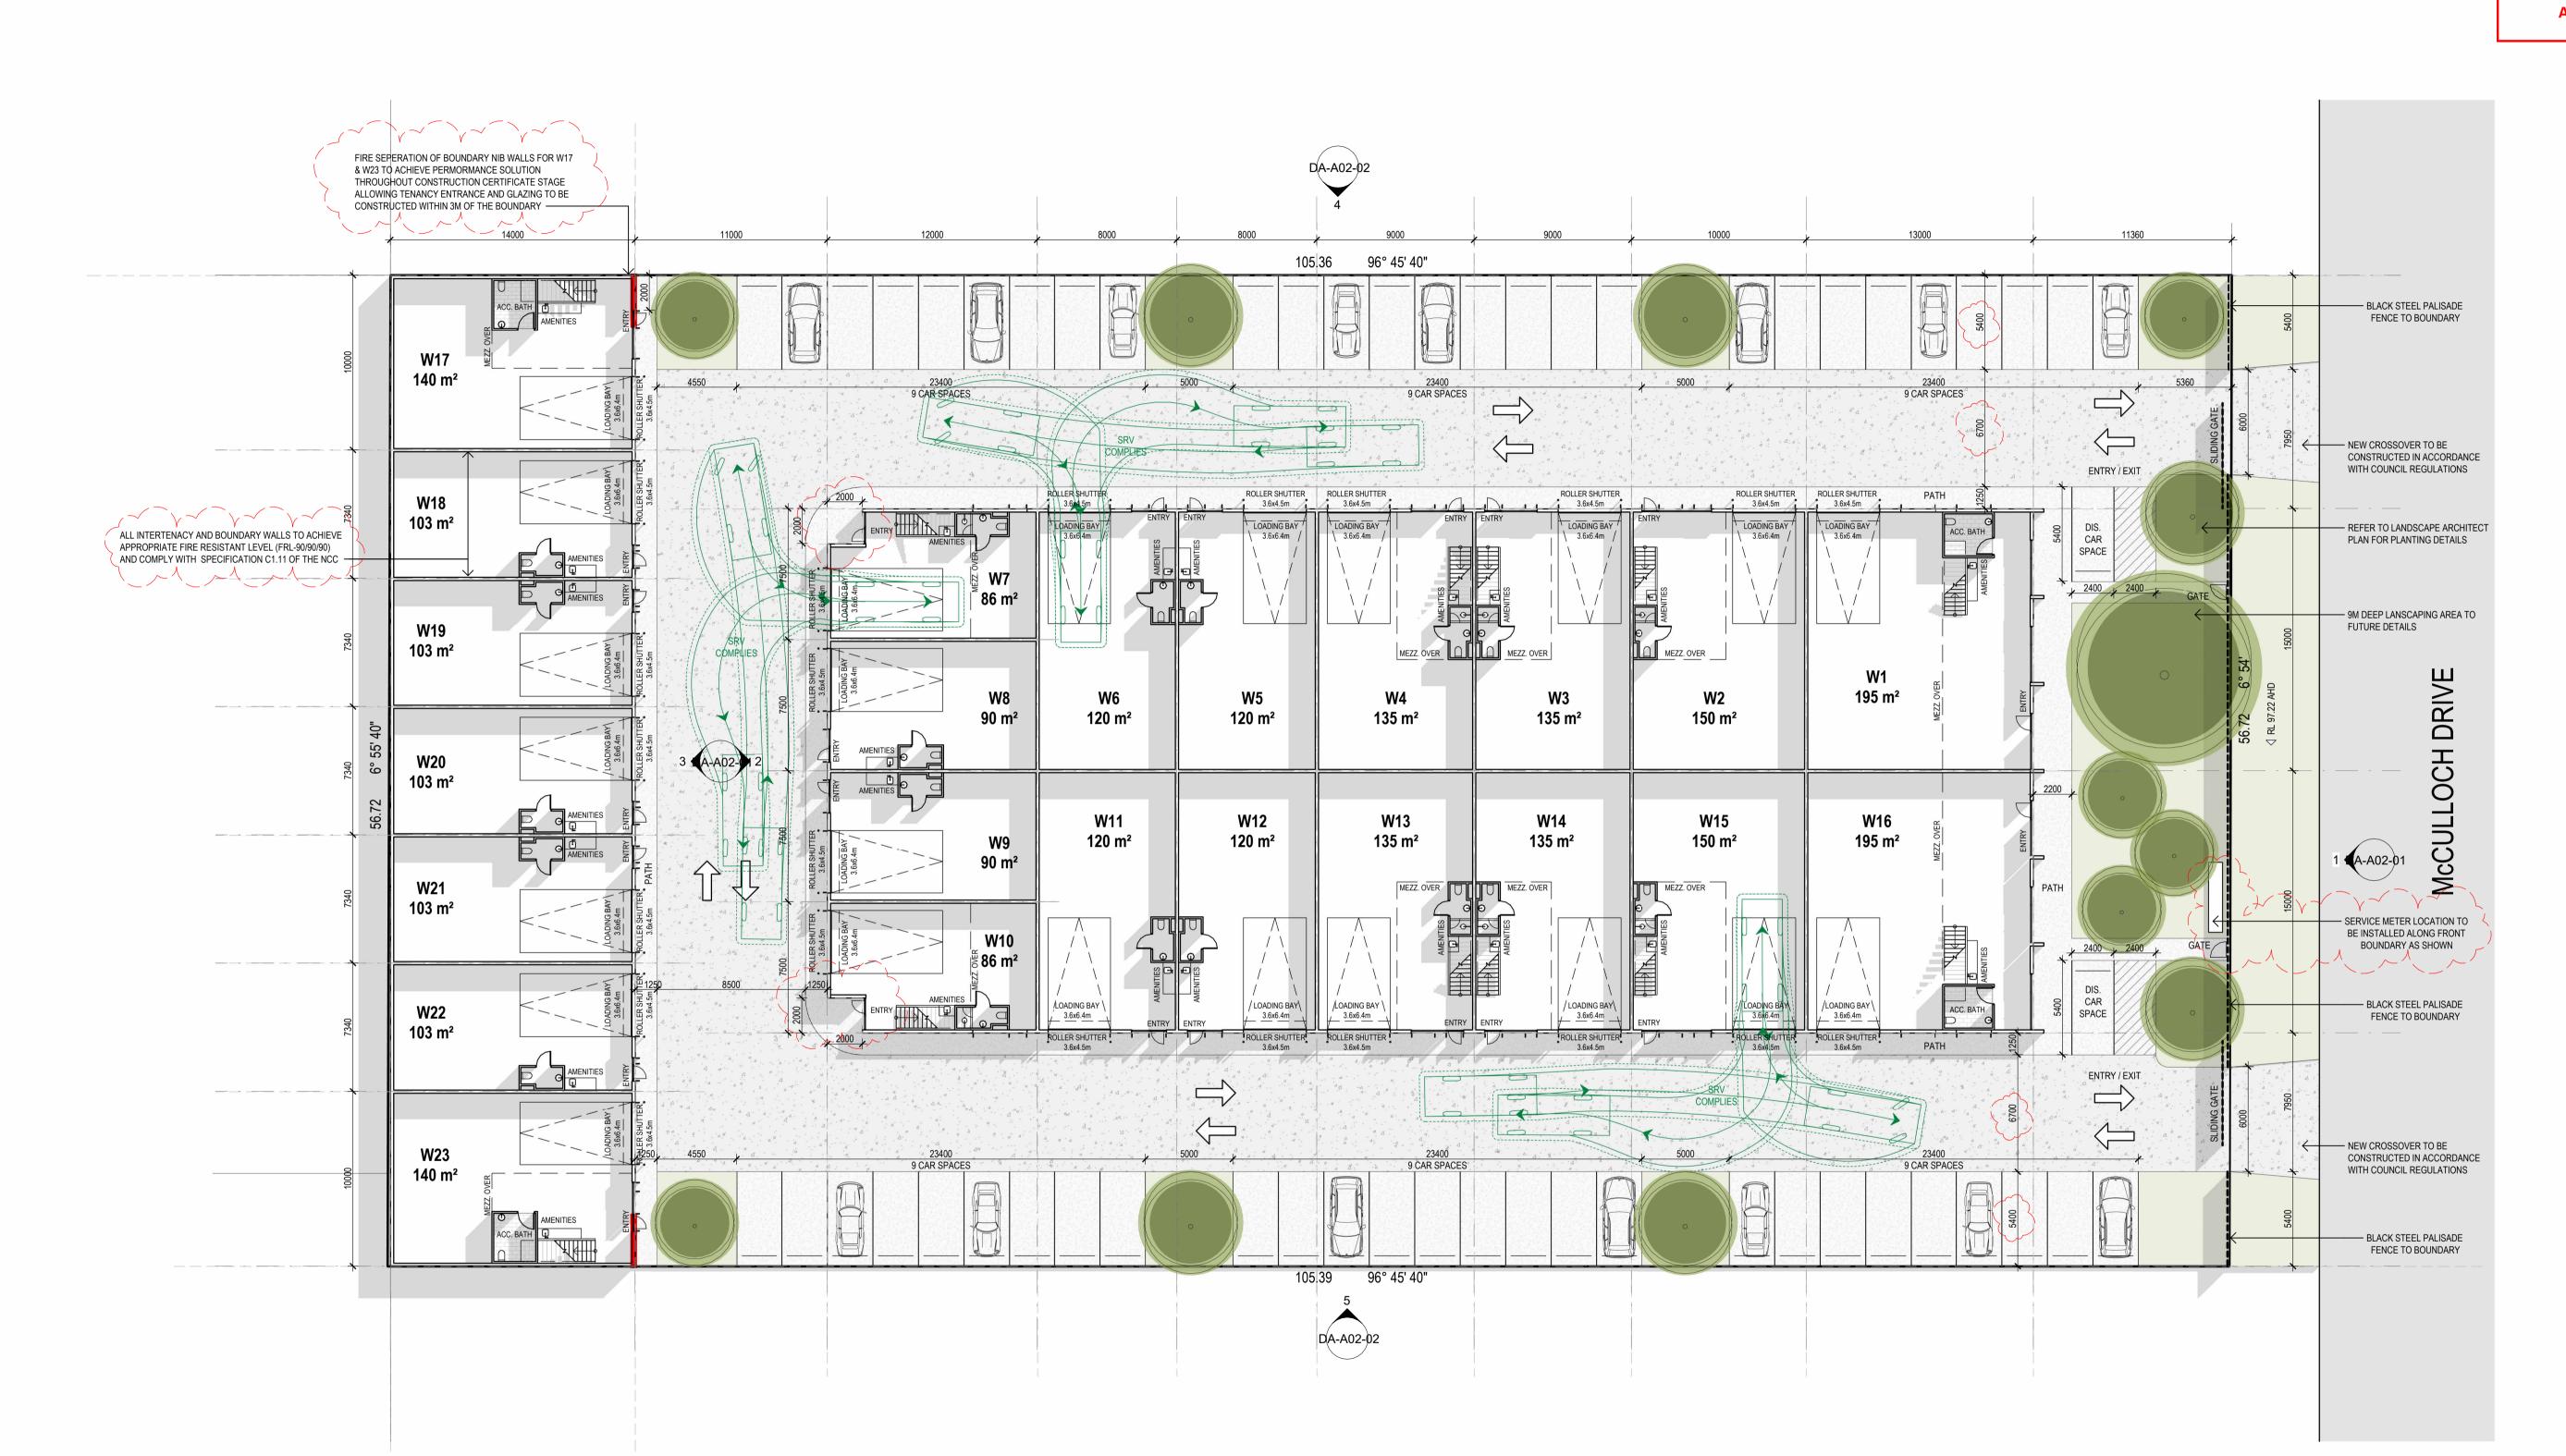

#### DEVELOPMENT SUMMARY

SITE AREA:5976 SQMSITE COVERAGE:2857 SQMMEZZ OFFICE:470 SQMTOTAL BUILD:3327 SQMWAREHOUSES:23CAR SPACES:56

OPERATION HRS: DAILY 6AM-8PM

#### AREA SCHEDULE FLOOR AREA MEZZ

| AREA SCHEDULE | FLOOR AREA          | MEZZ               |
|---------------|---------------------|--------------------|
| WAREHOUSE 01  | 195 m <sup>2</sup>  | 72 m <sup>2</sup>  |
| WAREHOUSE 02  | 150 m <sup>2</sup>  | 36 m <sup>2</sup>  |
| WAREHOUSE 03  | 135 m <sup>2</sup>  | 28 m <sup>2</sup>  |
| WAREHOUSE 04  | 135 m <sup>2</sup>  | 28 m <sup>2</sup>  |
| WAREHOUSE 05  | 120 m <sup>2</sup>  |                    |
| WAREHOUSE 06  | 120 m <sup>2</sup>  |                    |
| WAREHOUSE 07  | 86 m <sup>2</sup>   | 29 m <sup>2</sup>  |
| WAREHOUSE 08  | 90 m <sup>2</sup>   |                    |
| WAREHOUSE 09  | 90 m <sup>2</sup>   |                    |
| WAREHOUSE 10  | 86 m <sup>2</sup>   | 29 m <sup>2</sup>  |
| WAREHOUSE 11  | 120 m <sup>2</sup>  |                    |
| WAREHOUSE 12  | 120 m <sup>2</sup>  |                    |
| WAREHOUSE 13  | 135 m <sup>2</sup>  | 30 m <sup>2</sup>  |
| WAREHOUSE 14  | 135 m <sup>2</sup>  | 30 m <sup>2</sup>  |
| WAREHOUSE 15  | 150 m <sup>2</sup>  | 38 m <sup>2</sup>  |
| WAREHOUSE 16  | 195 m <sup>2</sup>  | 72 m <sup>2</sup>  |
| WAREHOUSE 17  | 140 m <sup>2</sup>  | 36 m <sup>2</sup>  |
| WAREHOUSE 18  | 103 m <sup>2</sup>  |                    |
| WAREHOUSE 19  | 103 m <sup>2</sup>  |                    |
| WAREHOUSE 20  | 103 m <sup>2</sup>  |                    |
| WAREHOUSE 21  | 103 m <sup>2</sup>  |                    |
| WAREHOUSE 22  | 103 m <sup>2</sup>  |                    |
| WAREHOUSE 23  | 140 m <sup>2</sup>  | 36 m <sup>2</sup>  |
| TOTAL         | 2857 m <sup>2</sup> | 470 m <sup>2</sup> |

#### INDUSTRIAL BUSSINESS PARK DEVELOPMENT AT 20 McCULLOCH DR MOAMA

Project:

DEVLOPMENT SUMMARYSITE AREA:5976 SSITE COVERAGE:2857 SMEZZ OFFICE:470 STOTAL BUILD:3327 SWAREHOUSES:23CAR SPACES:56

L Varch(s01\DATA\Archsign DWGi2021\21213 20 McCulloch Dr, Moamal4. Drawings\4.1 Town Planning\4.1.1 CAD\RVT\21213-20.McCulloch.Dr.Moama-BIM-TP - RevB.r

#### INDUSTRIAL BUSSINESS PARK DEVELOPMENT AT 20 McCULLOCH DR

20 McCULLOCH DR MOAMA

DEVLOPMENT SUM SITE AREA: SITE COVERAGE: MEZZ OFFICE: TOTAL BUILD: WAREHOUSES: CAR SPACES:

L Varchfs01/DATA/Archsign DWG/2021/21213 20 McCulloch Dr, Moamal4. Drawings/4.1 Town Planning/4.1.1 CAD/RVT/21213-20.McCulloch.Dr.Moama-BIM-TP - RevB.rv

| MMARY    | North: | Note:                                                                                                                                                                                                                                                                                   | Project No.:          |          |                       |
|----------|--------|-----------------------------------------------------------------------------------------------------------------------------------------------------------------------------------------------------------------------------------------------------------------------------------------|-----------------------|----------|-----------------------|
| 5976 SQM | N      | THIS DRAWING IS COPYRIGHT © AND MUST NOT BE USED, REPRODUCED OR COPIED WHOLLY OR IN<br>PART WITHOUT THE WRITTEN PERMISSION OF THE OWNER/S ( <i>RCHSIGN PTY LTD</i> ). COPYRIGHT IS THE<br>PROPERTY OF <i>ARCHSIGN PTY LTD</i> . VERIFY ALL DIMENSIONS AT THE SITE. WORK ONLY TO FIGURED | 21213                 |          |                       |
| 2857 SQM |        | DIMENSIONS. DO NOT SCALE THE DRAWINGS. REPORT ANY DISCREPANCIES TO THE BUILDING<br>DESIGNER FOR DECISION AND CLARIFICATION. NO MATERIAL SUBSTITUTIONS ARE TO BE UNDERTAKEN                                                                                                              | Date:                 | Checked: | 1                     |
| 470 SQM  | E      | WITHOUT WRITTEN PERMISSION FROM THE RELEVANT AUTHORITIES AND BUILDING DESIGNER. ALL                                                                                                                                                                                                     | SEP 2021              | PL       | RESPONSE TO RFI       |
| -        | ₩₩N//  | SUBSTITUTION REQUESTS ARE TO BE IN WRITING. THESE DRAWING/S SHALL BE READ IN CONJUNCTION<br>WITH THE RELEVANT CONTRACT, SPECIFICATION AND CONSULTANT DRAWINGS. ALL DRAWINGS ARE                                                                                                         | Scale:                | Drawn:   | RESPONSE TO RFI       |
| 3327 SQM |        |                                                                                                                                                                                                                                                                                         | A1 = 1:200            |          | DA LODGEMENT          |
| 23       | Ś      |                                                                                                                                                                                                                                                                                         | AT - T.200            | FB       | Revision Description: |
|          |        | Drawing Name:                                                                                                                                                                                                                                                                           | Sheet / Revision No.: |          | Drawing Issue:        |
| 56       |        | PROPOSED MEZZANINE LEVEL FLOOR PLAN                                                                                                                                                                                                                                                     | DA-A01.02 - C         |          | DA SUBMISSION         |

DEVLOPMENT SUMMARY SITE AREA: SITE COVERAGE: 2857 SQM MEZZ OFFICE: TOTAL BUILD: WAREHOUSES: CAR SPACES:

L Varchfs01\DATA\Archsign DWG\2021\21213 20 McCulloch Dr, Moama\4. Drawings\4.1 Town Planning\4.1.1 CAD\RVT\21213-20.McCulloch.Dr.Moama-BIM-TP - RevB.rv