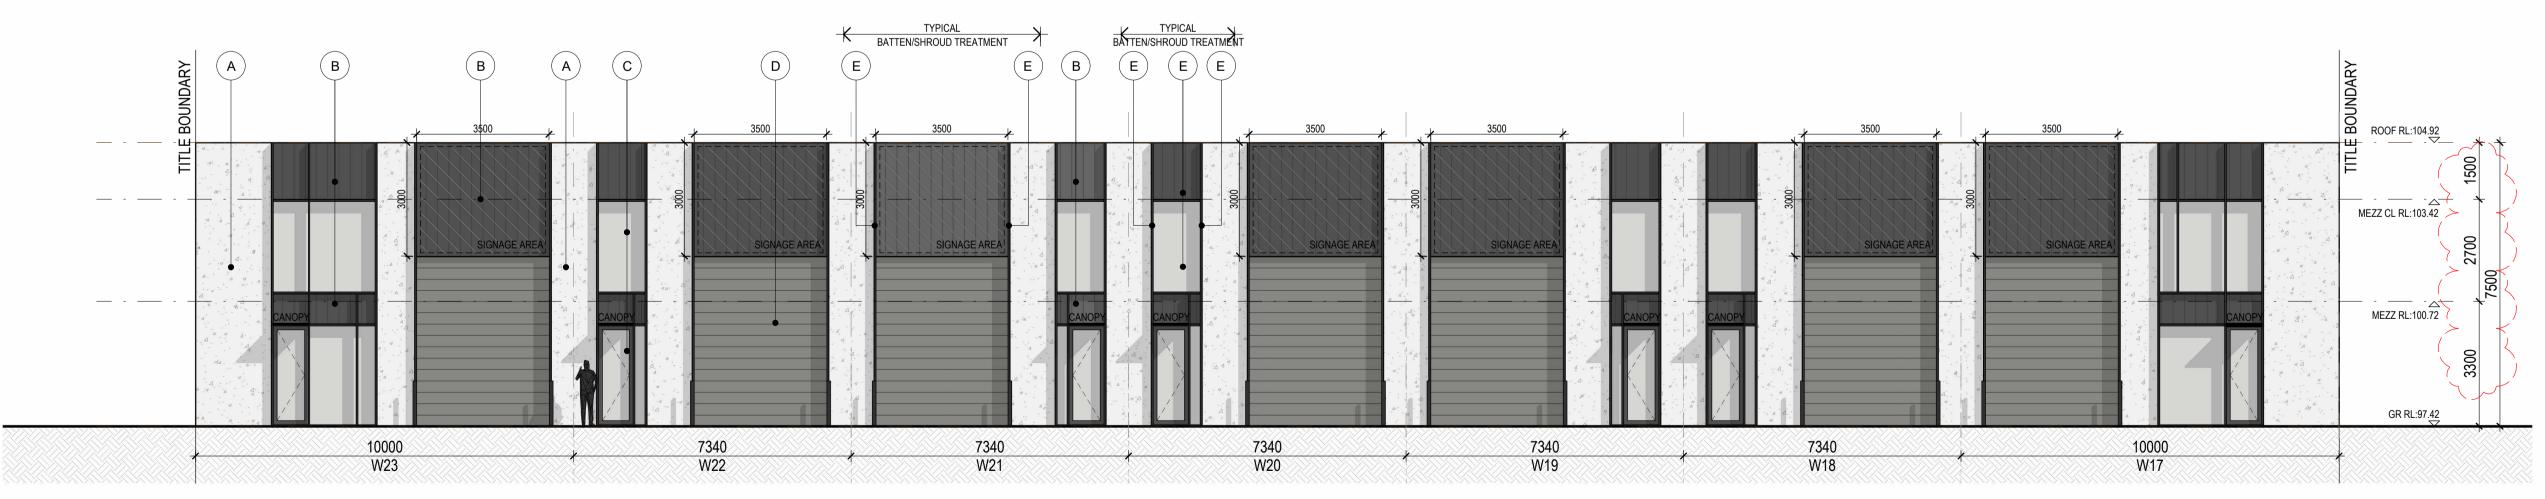

### MURRAY RIVER COUNCIL Development Application Approval Application Number: 10.2021.317.1

Application Number: 10.2021.317.1 Approval Date: 19 April 2022

> Isobella Lucic Authorised Officer Sheet 9 of 12





DEVLOPMENT SUMMARY SITE AREA: SITE COVERAGE: 2857 SQM MEZZ OFFICE: TOTAL BUILD: WAREHOUSES: CAR SPACES:

L Varchfs01\DATA\Archsign DWG\2021\21213 20 McCulloch Dr, Moama\4. Drawings\4.1 Town Planning\4.1.1 CAD\RVT\21213-20.McCulloch.Dr.Moama-BIM-TP - RevB.rv



#### MURRAY RIVER COUNCIL **Development Application Approval**

Application Number: 10.2021.317.1 Approval Date: 19 April 2022

> Isobella Lucic **Authorised Officer** Sheet 10 of 12



24.01.2022 C

08.11.2021 B

#### INDUSTRIAL BUSSINESS PARK DEVELOPMENT AT

20 McCULLOCH DR MOAMA



## E1. EAST ELEVATION (STREETSCAPE)









121121213 20 McCulloch Dr, Moamal4. Drawingsi4.1 Town Planning/4.1.1 CAD\RVT\21213-20.McCulloch.Dr.Moama-BIM-TP - RevB.r

| NOT FOR CONSTRUCTION PURPOSES UNLESS MARKED AS 'CONSTRUCTION' DRAWING ISSUE.            | Scale:<br>A1 = 1 : 100<br>Sheet / Revision No.:                                                                                                                                                                                                                                                                                                                    | Drawn: